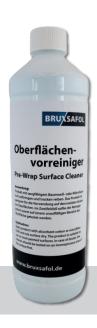

## Cleaning prior to Installation of Car Wrapping Films

We recommend the following cleaning procedure prior to the installation of our car wrapping films:

First, clean the vehicle only with **BRUXSAFOL Pre-Wrap Surface Cleaner**. Our cleaner has been tested on current paints and on our adhesive system. If other cleaners are used, undesired interactions may occur when removing the film. BRUXSAFOL accepts no liability for additional work or paint damage in such cases. Please refer to our technical processing instructions. You can find them on our website.

## **Pre-Wrap Surface Cleaner**

For the pre-cleaning of paint surfaces. Simply apply with an absorbent cotton or microfibre cloth and rub surface dry. The product is suitable for use on most painted surfaces. In case of doubt, however, the cleaner should be tested first on an inconspicuous area of the surface, 1 litre.

Art. no. T21012