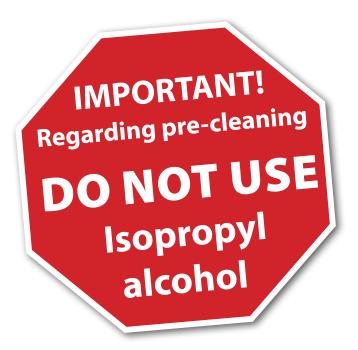

## Cleaning prior to Installation of Car Wrapping Films

We recommend the following cleaning procedure prior to the installation of our car wrapping films:

First, clean the vehicle only with **BRUXSAFOL Pre-Wrap Surface Cleaner**. Our cleaner has been tested on current paints and on our adhesive system. If other cleaners are used, undesired interactions may occur when removing the film. BRUXSAFOL accepts no liability for additional work or paint damage in such cases. Please refer to our technical processing instructions. You can find them on our website.