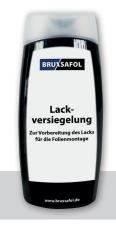

For a higher safety level, you can apply our **BRUXSAFOL lacquer sealant** to the vehicle's paintwork before applying the film.

This will offer additional help, when removing the film at a later time.

## **Lacquer Sealant**

Installation aid for car wrapping films, lacquer sealing prior to installation. Facilitates easy removal of the film during the neutralization process, 500 ml bottle.

Art. no. T21018